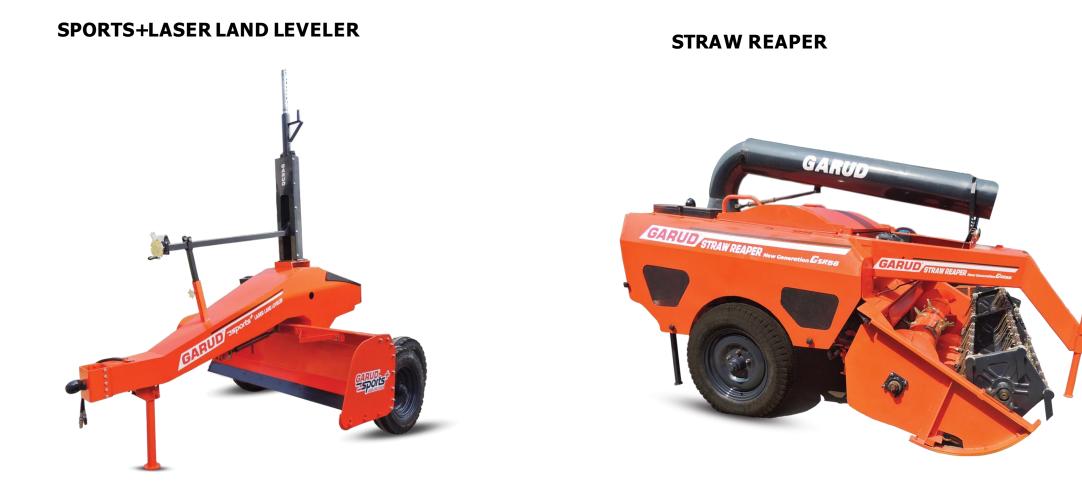

## **Corporate Profile**

STRAW REAPER

**ROTARY TILLER** 

MULCHER

SUPER SEEDER

**ROUND BALER** 

SOUARE BALER

LASER LAND LEVELER