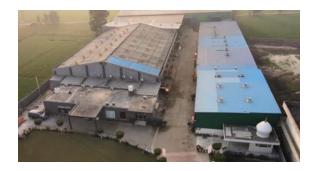

The infrastructure of GARUD is extremely comprehensive with state-of-the-art-machineries and a high potential R&D wing all inside an area of 1,25,000 Sq. Ft. The production environment is accredited with ISO Certification.

## **COMPANY INFRASTRUCTURE**